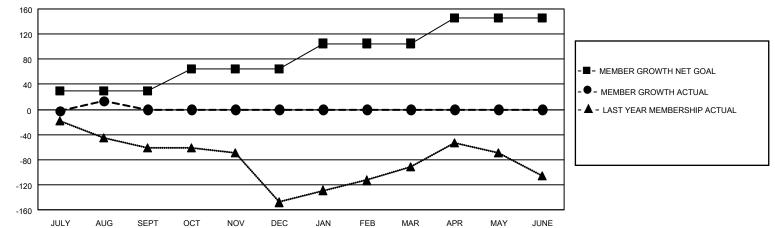

## GMT MONTHLY MEMBERSHIP PROGRESS REPORT Results as of: 8/31/2024

**Multiple District 23** 

LOCATION: CONNECTICUT

GMT: OPEN

GMT CA 1

| Clubs                 |               |           |               | Members               |                       |                         |                                                    |  |  |
|-----------------------|---------------|-----------|---------------|-----------------------|-----------------------|-------------------------|----------------------------------------------------|--|--|
| RESULTS FOR 2024-2025 |               |           |               | RESULTS FOR 2024-2025 |                       |                         |                                                    |  |  |
| QUARTER               | NEW CLUB GOAL | NEW CLUBS | DROPPED CLUBS | QUARTER               | ER GROWTH NET<br>GOAL | MEMBER GROWTH<br>ACTUAL | DROPPED<br>MEMBERS ACTUAI<br>(including transfers) |  |  |
| JULY/AUG/SEPT         | 0             | 1         | 0             | JULY/AUG/SEPT         | 30                    | 72                      | 52                                                 |  |  |
| OCT/NOV/DEC           | 0             | 0         | 0             | OCT/NOV/DEC           | 35                    | 0                       | 0                                                  |  |  |
| JAN/FEB/MAR           | 2             | 0         | 0             | JAN/FEB/MAR           | 40                    | 0                       | 0                                                  |  |  |
| APR/MAY/JUNE          | 0             | 0         | 0             | APR/MAY/JUNE          | 40                    | 0                       | 0                                                  |  |  |