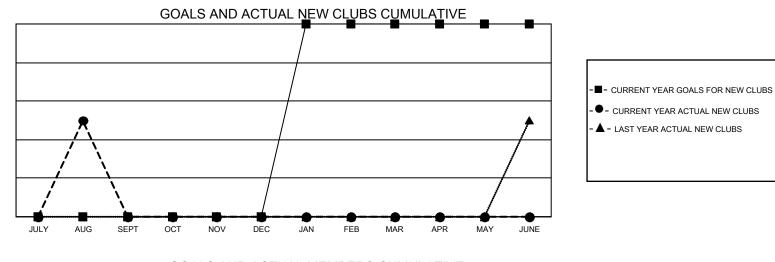

## GMT MONTHLY MEMBERSHIP PROGRESS REPORT Results as of: 8/31/2024

**Multiple District 23** 

LOCATION: CONNECTICUT

GMT: OPEN

GMT CA 1

| Clubs                 |               |           |               | Members               |                       |                         |                                                    |  |  |
|-----------------------|---------------|-----------|---------------|-----------------------|-----------------------|-------------------------|----------------------------------------------------|--|--|
| RESULTS FOR 2024-2025 |               |           |               | RESULTS FOR 2024-2025 |                       |                         |                                                    |  |  |
| QUARTER               | NEW CLUB GOAL | NEW CLUBS | DROPPED CLUBS | QUARTER               | ER GROWTH NET<br>GOAL | MEMBER GROWTH<br>ACTUAL | DROPPED<br>MEMBERS ACTUAI<br>(including transfers) |  |  |
| JULY/AUG/SEPT         | 0             | 1         | 0             | JULY/AUG/SEPT         | 30                    | 72                      | 52                                                 |  |  |
| OCT/NOV/DEC           | 0             | 0         | 0             | OCT/NOV/DEC           | 35                    | 0                       | 0                                                  |  |  |
| JAN/FEB/MAR           | 2             | 0         | 0             | JAN/FEB/MAR           | 40                    | 0                       | 0                                                  |  |  |
| APR/MAY/JUNE          | 0             | 0         | 0             | APR/MAY/JUNE          | 40                    | 0                       | 0                                                  |  |  |